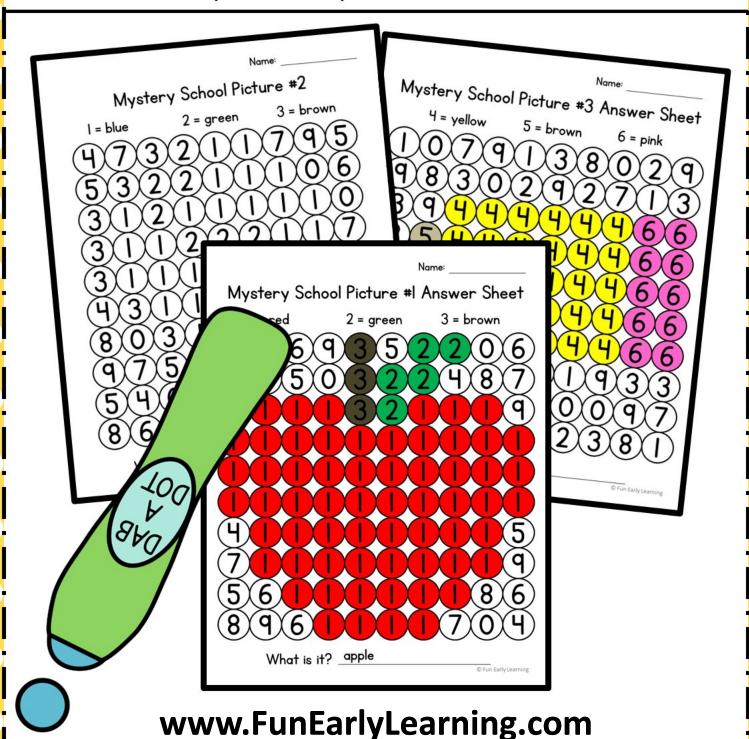

Our Mystery School Pictures are a great way to work on number identification, fine motor skills, and matching! Children loving using bingo daubers to dab the different circles and solve the mystery of what the picture is! This is also a great way to work on hand-eye coordination and fine motor skills.

#### **Directions:**

**Step 1:** Read the key on the top of each page to know which color to dot each number. Then, search for those numbers in the picture and dot them with the corresponding color.

Step 2: Once you've completed the picture, write what it is on the line at the bottom.

### Mystery School Picture #1

l = red

2 = green 3 = brown

What is it?

Name: \_\_\_\_\_

## Mystery School Picture #2

I = blue

2 = green 3 = brown

What is it?

Name:

## Mystery School Picture #3

4 = yellow

5 = brown

6 = pink

J(0)(7)(9)(1)(3)(8)(0)

9(8)(3)(0)(2)(9)(2)(7)(1)(3)

3)(9)(4)(4)(4)(4)(4)(6)(6)

2)(5)(4)(4)(4)(4)(4)(6)(6)

5)5)4)4)4)4)4)6)6

7)(5)(4)(4)(4)(4)(4)(6)(6)

1)(0)(4)(4)(4)(4)(4)(6)(6)

7(8)(2)(7)(2)(0)(1)(9)(3)(3)

8(3)(2)(9)(8)(7)(0)(0)(9)(7)

1)0)8)3)1)2)2)3)8)1

What is it?

| Name: |  |  |  |
|-------|--|--|--|
|-------|--|--|--|

### Mystery School Picture #1 Answer Sheet

l = red

2 = green

3 = brown

4)7)6)93(5)2(2)0)6

8(6(5)0)3(2)(4)(8)(7

9)1)1)3(2)1)1)(9)

4) DDDDDDD5

5600000086

896111704

What is it? apple

| Vame: |  |  |  |
|-------|--|--|--|
|-------|--|--|--|

### Mystery School Picture #2 Answer Sheet

l = blue

2 = green

3 = brown

4)7)3(2)1)(7)(9)(5)

5/3/2/2/1/1/0/6

3(1)(2)(1)(1)(1)(1)(0)

3(1)(1)(2)(2)(1)(1)(7)

3(1)(1)(2)(2)(1)(6)

4)3(1)(1)(2)(2)(1)(5)

(8)(0)(3)(1)(2)(1)(6)(5)

9(7)(5)(3)(9)(9)(9)(8)

540333574

86333389

What is it? globe

| Vame: |  |  |  |
|-------|--|--|--|
|-------|--|--|--|

### Mystery School Picture #3 Answer Sheet

4 = yellow

5 = brown

6 = pink

What is it? pencil