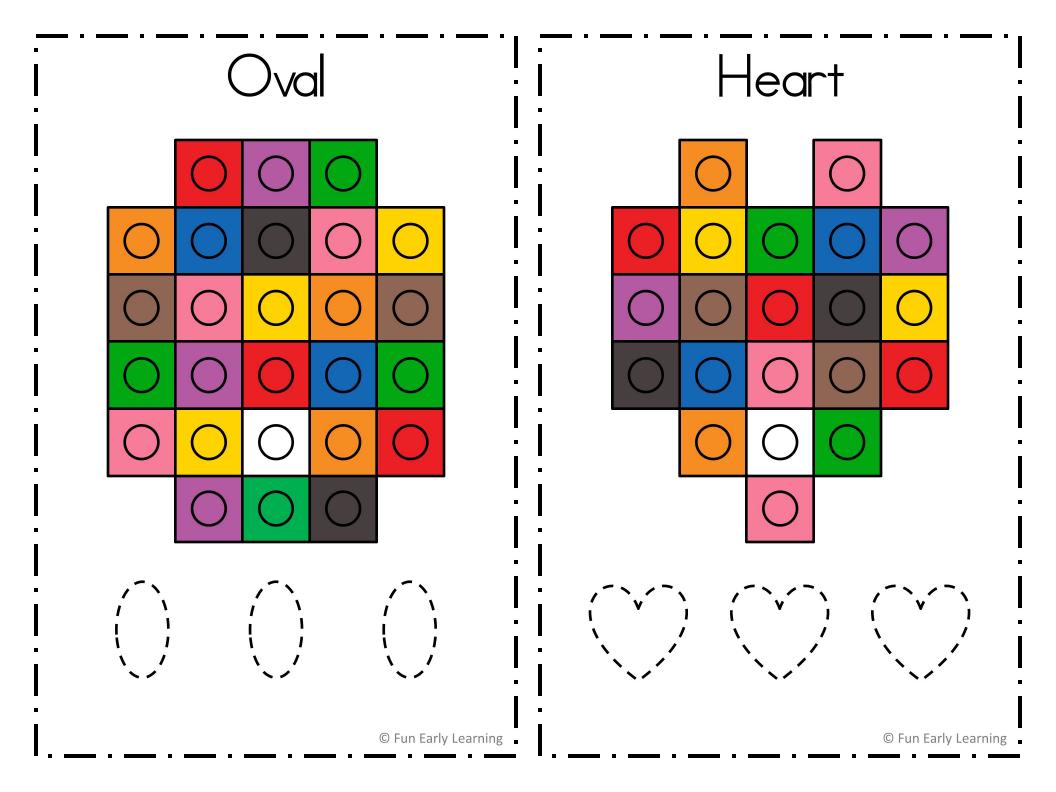

Our Snap Cube Shapes focus on shape identification, shape formation, handwriting, and fine motor skills! We love using hands-on materials when we're learning. Our children stay engaged and having fun! In this activity, they will put the snap cubes together in the same shape on the mat. They will then trace the shapes on the page. It corresponds to Common Core Standards K.G.A.2 and K.G.B.5 as children name and draw shapes.

#### **Directions:**

**Step 1:** Place the mat on the table that you would like to complete. Say the name of the shape.

**Step 2:** Make the shape on the page by connecting the snap cubes in the same pattern as the page. For the colored shape mats, connect the cubes in the same color and shape as the mat. For the black and white shape mats, you can use any color snap cube you would like.

**Step 3:** Trace the shapes at the bottom of the page with a whiteboard marker.

Check out our website for more freebies, ideas, and teaching tips!

www.FunEarlyLearning.com