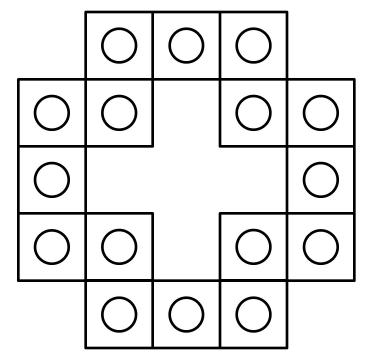

# Cross © Fun Early Learning

Our Snap Cube Shapes focus on shape identification, shape formation, handwriting, and fine motor skills! We love using hands-on materials when we're learning. Our children stay engaged and having fun! In this activity, they will put the snap cubes together in the same shape on the mat. They will then trace the shapes on the page. It corresponds to Common Core Standards K.G.A.2 and K.G.B.5 as children name and draw shapes.

#### **Directions:**

**Step 1:** Place the mat on the table that you would like to complete. Say the name of the shape.

**Step 2:** Make the shape on the page by connecting the snap cubes in the same pattern as the page. For the colored shape mats, connect the cubes in the same color and shape as the mat. For the black and white shape mats, you can use any color snap cube you would like.

**Step 3:** Trace the shapes at the bottom of the page with a whiteboard marker.

Check out our website for more freebies, ideas, and teaching tips!

www.FunEarlyLearning.com