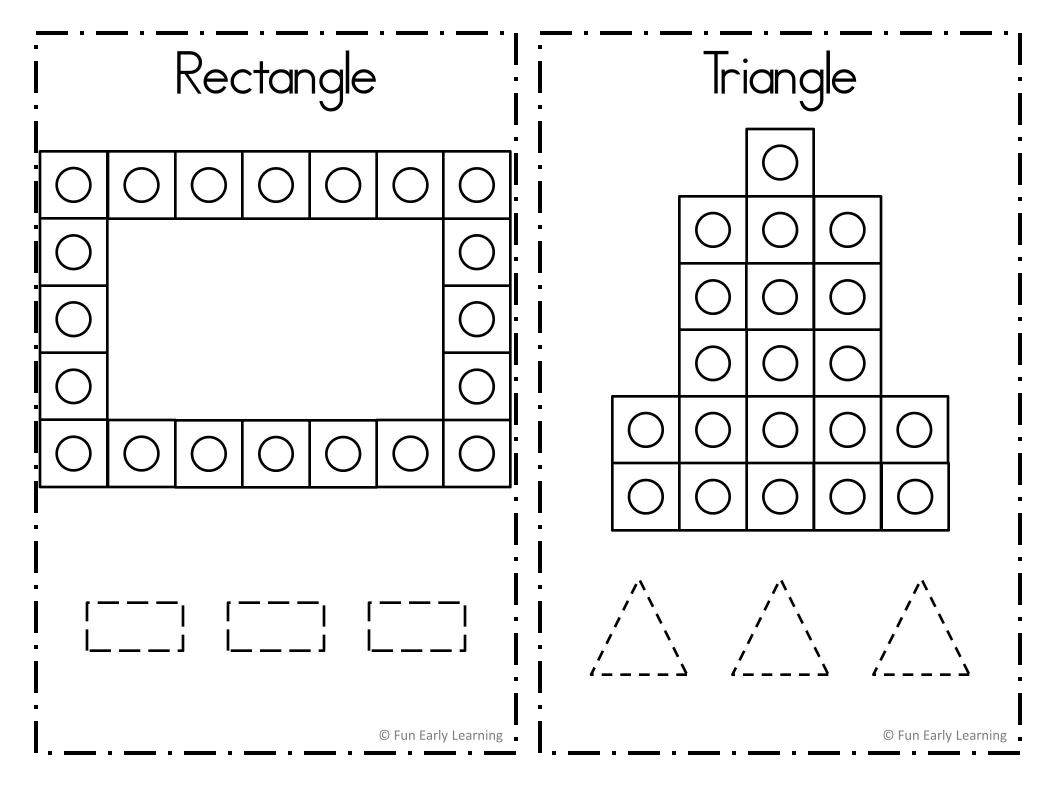

Our Snap Cube Shapes focus on shape identification, shape formation, handwriting, and fine motor skills! We love using hands-on materials when we're learning. Our children stay engaged and having fun! In this activity, they will put the snap cubes together in the same shape on the mat. They will then trace the shapes on the page. It corresponds to Common Core Standards K.G.A.2 and K.G.B.5 as children name and draw shapes.

#### **Directions:**

**Step 1:** Place the mat on the table that you would like to complete. Say the name of the shape.

**Step 2:** Make the shape on the page by connecting the snap cubes in the same pattern as the page. For the colored shape mats, connect the cubes in the same color and shape as the mat. For the black and white shape mats, you can use any color snap cube you would like.

**Step 3:** Trace the shapes at the bottom of the page with a whiteboard marker.

Check out our website for more freebies, ideas, and teaching tips!

www.FunEarlyLearning.com