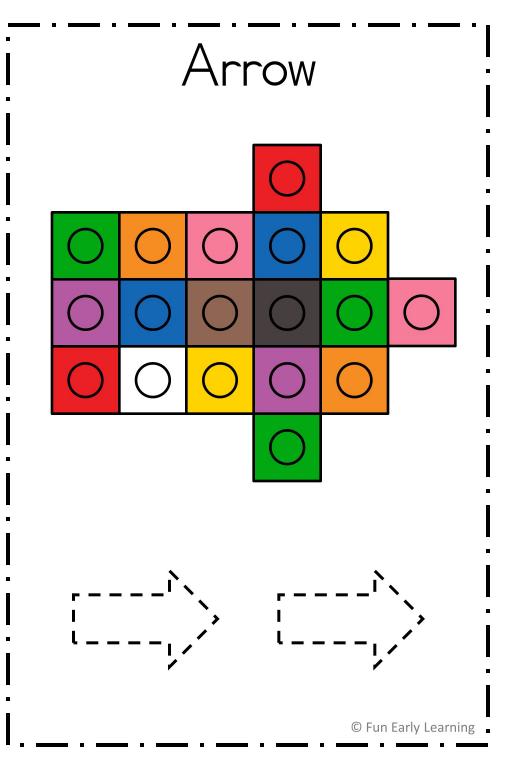

### Arrow

© Fun Early Learning •

Our Snap Cube Shapes focus on shape identification, shape formation, handwriting, and fine motor skills! We love using hands-on materials when we're learning. Our children stay engaged and having fun! In this activity, they will put the snap cubes together in the same shape on the mat. They will then trace the shapes on the page. It corresponds to Common Core Standards K.G.A.2 and K.G.B.5 as children name and draw shapes.

#### **Directions:**

**Step 1:** Place the mat on the table that you would like to complete. Say the name of the shape.

**Step 2:** Make the shape on the page by connecting the snap cubes in the same pattern as the page. For the colored shape mats, connect the cubes in the same color and shape as the mat. For the black and white shape mats, you can use any color snap cube you would like.

**Step 3:** Trace the shapes at the bottom of the page with a whiteboard marker.

Check out our website for more freebies, ideas, and teaching tips!

www.FunEarlyLearning.com