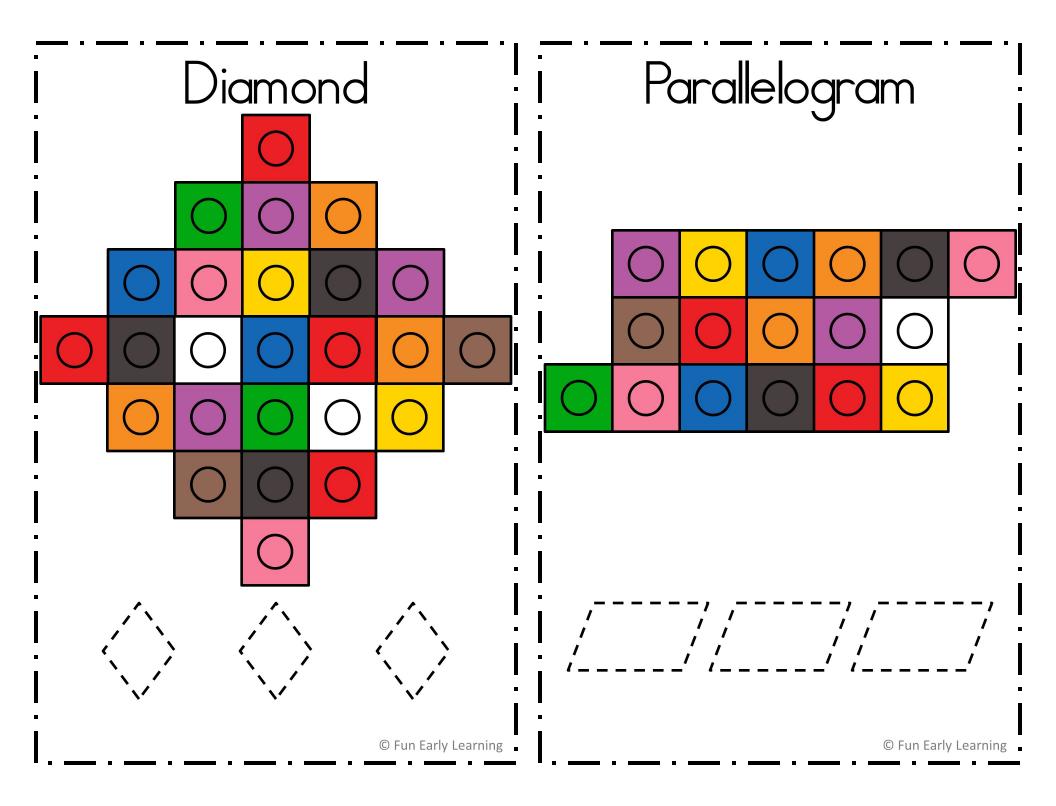

Our Snap Cube Shapes focus on shape identification, shape formation, handwriting, and fine motor skills! We love using hands-on materials when we're learning. Our children stay engaged and having fun! In this activity, they will put the snap cubes together in the same shape on the mat. They will then trace the shapes on the page. It corresponds to Common Core Standards K.G.A.2 and K.G.B.5 as children name and draw shapes.

#### **Directions:**

**Step 1:** Place the mat on the table that you would like to complete. Say the name of the shape.

**Step 2:** Make the shape on the page by connecting the snap cubes in the same pattern as the page. For the colored shape mats, connect the cubes in the same color and shape as the mat. For the black and white shape mats, you can use any color snap cube you would like.

**Step 3:** Trace the shapes at the bottom of the page with a whiteboard marker.

Check out our website for more freebies, ideas, and teaching tips!

www.FunEarlyLearning.com