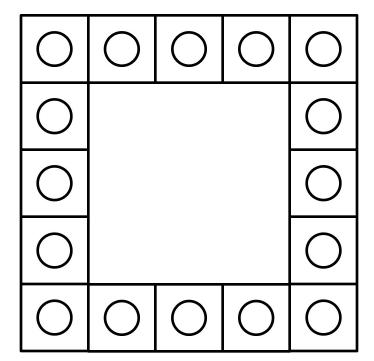

# Square

Circle

© Fun Early Learning

© Fun Early Learning •

Our Snap Cube Shapes focus on shape identification, shape formation, handwriting, and fine motor skills! We love using hands-on materials when we're learning. Our children stay engaged and having fun! In this activity, they will put the snap cubes together in the same shape on the mat. They will then trace the shapes on the page. It corresponds to Common Core Standards K.G.A.2 and K.G.B.5 as children name and draw shapes.

#### **Directions:**

**Step 1:** Place the mat on the table that you would like to complete. Say the name of the shape.

**Step 2:** Make the shape on the page by connecting the snap cubes in the same pattern as the page. For the colored shape mats, connect the cubes in the same color and shape as the mat. For the black and white shape mats, you can use any color snap cube you would like.

**Step 3:** Trace the shapes at the bottom of the page with a whiteboard marker.

Check out our website for more freebies, ideas, and teaching tips!

www.FunEarlyLearning.com