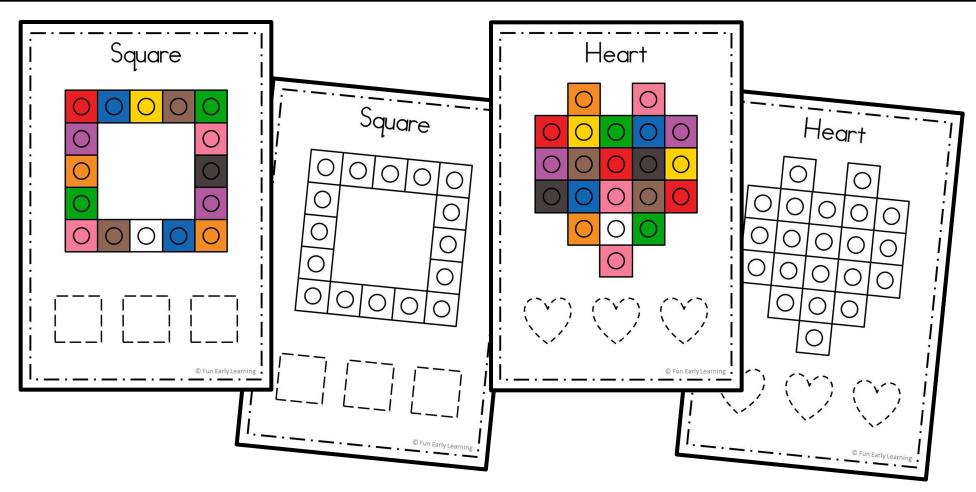

Our Snap Cube Shapes focus on shape identification, shape formation, handwriting, and fine motor skills! We love using hands-on materials when we're learning. Our children stay engaged and having fun! In this activity, they will put the snap cubes together in the same shape on the mat. They will then trace the shapes on the page. It corresponds to Common Core Standards K.G.A.2 and K.G.B.5 as children name and draw shapes.

#### **Directions:**

**Step 1:** Place the mat on the table that you would like to complete. Say the name of the shape.

**Step 2:** Make the shape on the page by connecting the snap cubes in the same pattern as the page. For the colored shape mats, connect the cubes in the same color and shape as the mat. For the black and white shape mats, you can use any color snap cube you would like.

**Step 3:** Trace the shapes at the bottom of the page with a whiteboard marker.

Check out our website for more freebies, ideas, and teaching tips!

www.FunEarlyLearning.com