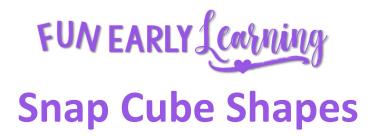

Our Snap Cube Shapes focus on shape identification, shape formation, handwriting, and fine motor skills! We love using hands-on materials when we're learning. Our children stay engaged and having fun! In this activity, they will put the snap cubes together in the same shape on the mat. They will then trace the shapes on the page. It corresponds to Common Core Standards K.G.A.2 and K.G.B.5 as children name and draw shapes.

#### **Directions:**

**Step 1:** Place the mat on the table that you would like to complete. Say the name of the shape.

**Step 2:** Make the shape on the page by connecting the snap cubes in the same pattern as the page. For the colored shape mats, connect the cubes in the same color and shape as the mat. For the black and white shape mats, you can use any color snap cube you would like.

**Step 3:** Trace the shapes at the bottom of the page with a whiteboard marker.

Check out our website for more freebies, ideas, and teaching tips!

www.FunEarlyLearning.com