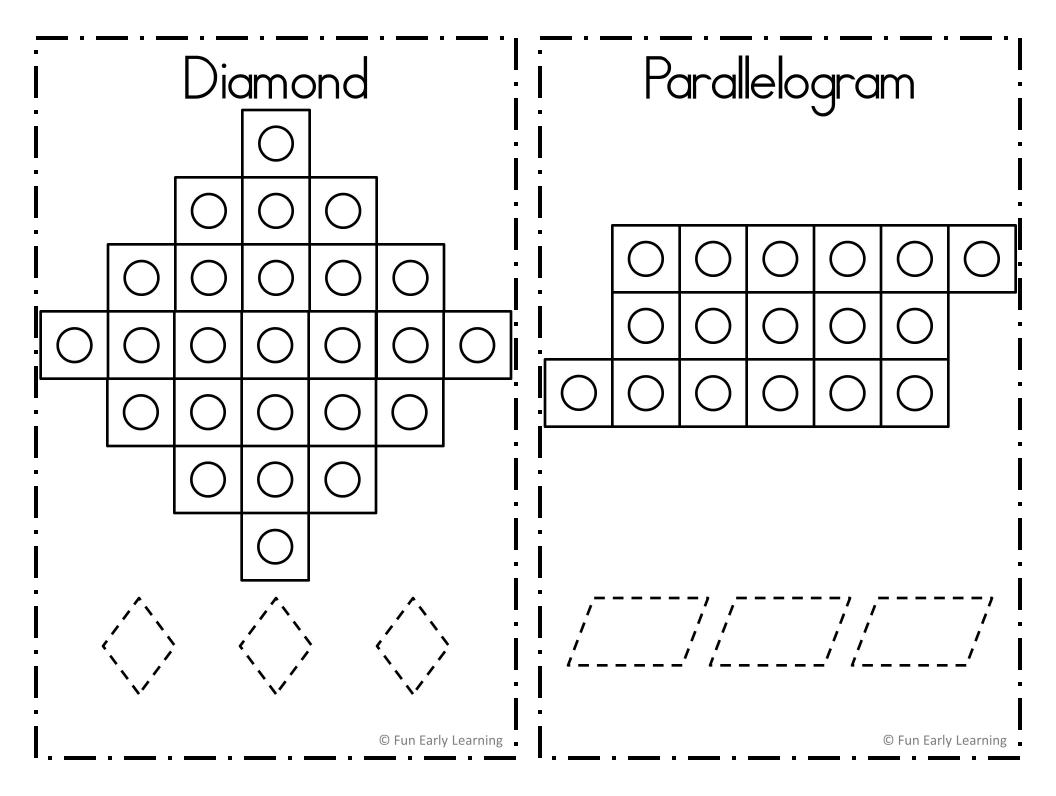

Our Snap Cube Shapes focus on shape identification, shape formation, handwriting, and fine motor skills! We love using hands-on materials when we're learning. Our children stay engaged and having fun! In this activity, they will put the snap cubes together in the same shape on the mat. They will then trace the shapes on the page. It corresponds to Common Core Standards K.G.A.2 and K.G.B.5 as children name and draw shapes.

#### **Directions:**

**Step 1:** Place the mat on the table that you would like to complete. Say the name of the shape.

**Step 2:** Make the shape on the page by connecting the snap cubes in the same pattern as the page. For the colored shape mats, connect the cubes in the same color and shape as the mat. For the black and white shape mats, you can use any color snap cube you would like.

**Step 3:** Trace the shapes at the bottom of the page with a whiteboard marker.

Check out our website for more freebies, ideas, and teaching tips!

www.FunEarlyLearning.com