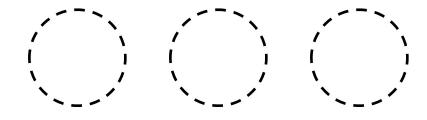

Our Snap Cube Shapes focus on shape identification, shape formation, handwriting, and fine motor skills! We love using hands-on materials when we're learning. Our children stay engaged and having fun! In this activity, they will put the snap cubes together in the same shape on the mat. They will then trace the shapes on the page. It corresponds to Common Core Standards K.G.A.2 and K.G.B.5 as children name and draw shapes.

#### **Directions:**

**Step 1:** Place the mat on the table that you would like to complete. Say the name of the shape.

**Step 2:** Make the shape on the page by connecting the snap cubes in the same pattern as the page. For the colored shape mats, connect the cubes in the same color and shape as the mat. For the black and white shape mats, you can use any color snap cube you would like.

**Step 3:** Trace the shapes at the bottom of the page with a whiteboard marker.

Check out our website for more freebies, ideas, and teaching tips!

www.FunEarlyLearning.com

# Circle Square © Fun Early Learning © Fun Early Learning •