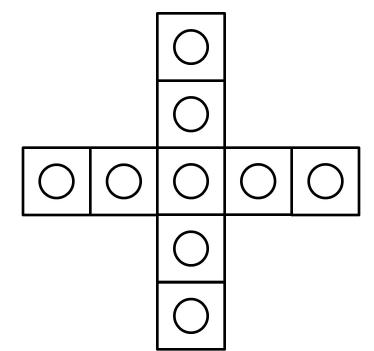

Our Snap Cube Shapes focus on shape identification, shape formation, handwriting, and fine motor skills! We love using hands-on materials when we're learning. Our children stay engaged and having fun! In this activity, they will put the snap cubes together in the same shape on the mat. They will then trace the shapes on the page. It corresponds to Common Core Standards K.G.A.2 and K.G.B.5 as children name and draw shapes.

#### **Directions:**

**Step 1:** Place the mat on the table that you would like to complete. Say the name of the shape.

**Step 2:** Make the shape on the page by connecting the snap cubes in the same pattern as the page. For the colored shape mats, connect the cubes in the same color and shape as the mat. For the black and white shape mats, you can use any color snap cube you would like.

**Step 3:** Trace the shapes at the bottom of the page with a whiteboard marker.

Check out our website for more freebies, ideas, and teaching tips!

www.FunEarlyLearning.com

# Cross © Fun Early Learning

## Cross

© Fun Early Learning •