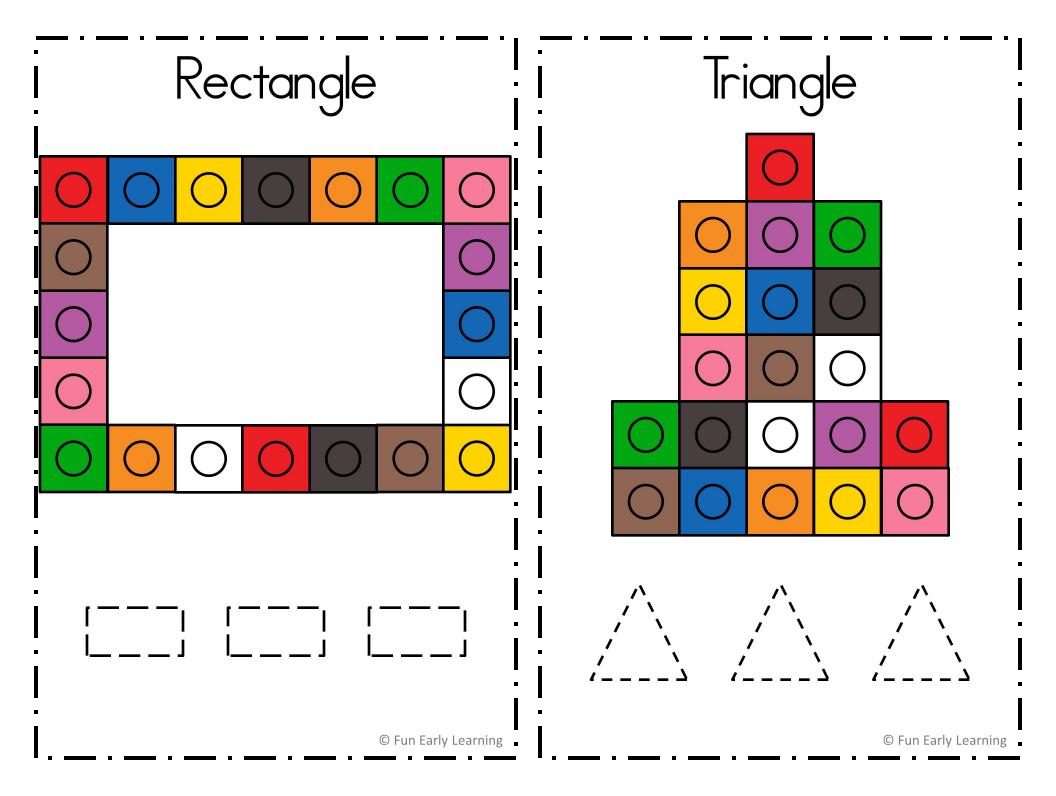

Our Snap Cube Shapes focus on shape identification, shape formation, handwriting, and fine motor skills! We love using hands-on materials when we're learning. Our children stay engaged and having fun! In this activity, they will put the snap cubes together in the same shape on the mat. They will then trace the shapes on the page. It corresponds to Common Core Standards K.G.A.2 and K.G.B.5 as children name and draw shapes.

#### **Directions:**

**Step 1:** Place the mat on the table that you would like to complete. Say the name of the shape.

**Step 2:** Make the shape on the page by connecting the snap cubes in the same pattern as the page. For the colored shape mats, connect the cubes in the same color and shape as the mat. For the black and white shape mats, you can use any color snap cube you would like.

**Step 3:** Trace the shapes at the bottom of the page with a whiteboard marker.

Check out our website for more freebies, ideas, and teaching tips!

www.FunEarlyLearning.com

# Heart Oval © Fun Early Learning . © Fun Early Learning .